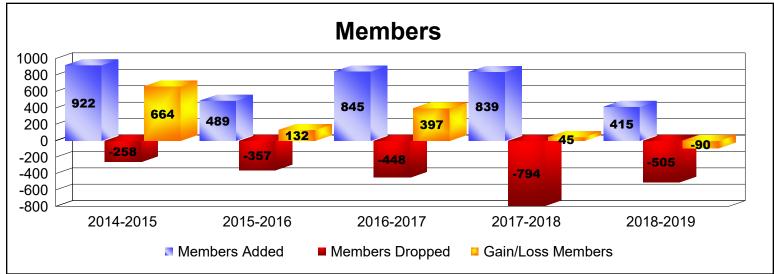

District 390 As of June 2019 Cumulative

| Year      | New<br>Clubs | Dropped<br>Clubs | Gain/<br>Loss<br>Clubs | New<br>Members | Charter<br>Members | Reinstate<br>Members | Transfer<br>Members | Total<br>Member<br>Added | Total<br>Members<br>Dropped | Gain/<br>Loss<br>Members |
|-----------|--------------|------------------|------------------------|----------------|--------------------|----------------------|---------------------|--------------------------|-----------------------------|--------------------------|
| 2014-2015 | 19           | 0                | 19                     | 315            | 574                | 0                    | 33                  | 922                      | -258                        | 664                      |
| 2015-2016 | 1            | 0                | 1                      | 387            | 90                 | 4                    | 8                   | 489                      | -357                        | 132                      |
| 2016-2017 | 12           | -2               | 10                     | 411            | 417                | 15                   | 2                   | 845                      | -448                        | 397                      |
| 2017-2018 | 12           | -1               | 11                     | 370            | 422                | 25                   | 22                  | 839                      | -794                        | 45                       |
| 2018-2019 | 1            | -3               | -2                     | 311            | 68                 | 18                   | 18                  | 415                      | -505                        | -90                      |
| Average   | 9            | -1               | 8                      | 359            | 314                | 12                   | 17                  | 702                      | -472                        | 230                      |