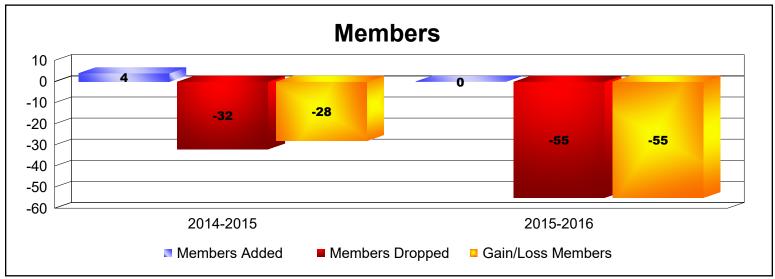

MBR0065 Page 1 of 2 10/23/2019 1:29:20PM

District 390 As of June 2019 Cumulative

| Year      | New<br>Clubs | Dropped<br>Clubs | Gain/<br>Loss<br>Clubs | New<br>Members | Charter<br>Members | Reinstate<br>Members | Transfer<br>Members | Total<br>Member<br>Added | Total<br>Members<br>Dropped | Gain/<br>Loss<br>Members |
|-----------|--------------|------------------|------------------------|----------------|--------------------|----------------------|---------------------|--------------------------|-----------------------------|--------------------------|
| 2014-2015 | 0            | -1               | -1                     | 3              | 0                  | 0                    | 1                   | 4                        | -32                         | -28                      |
| 2015-2016 | 0            | -2               | -2                     | 0              | 0                  | 0                    | 0                   | 0                        | -55                         | -55                      |
| Average   | 0            | -2               | -2                     | 2              | 0                  | 0                    | 1                   | 2                        | -44                         | -42                      |