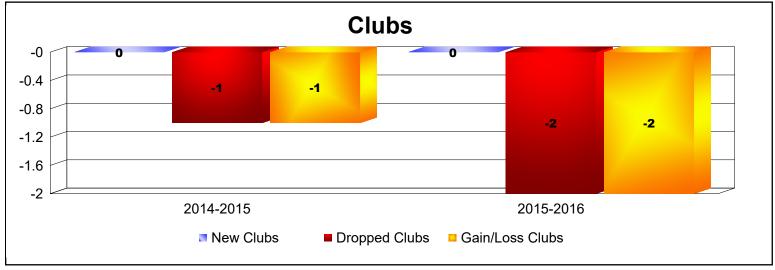

MBR0065 Page 1 of 2 10/23/2019 1:29:20PM

District 390 As of June 2019 Cumulative

| Year      | New<br>Clubs | Dropped<br>Clubs | Gain/<br>Loss<br>Clubs | New<br>Members | Charter<br>Members | Reinstate<br>Members | Transfer<br>Members | Total<br>Member<br>Added | Total<br>Members<br>Dropped | Gain/<br>Loss<br>Members |
|-----------|--------------|------------------|------------------------|----------------|--------------------|----------------------|---------------------|--------------------------|-----------------------------|--------------------------|
| 2014-2015 | 0            | -1               | -1                     | 3              | 0                  | 0                    | 1                   | 4                        | -32                         | -28                      |
| 2015-2016 | 0            | -2               | -2                     | 0              | 0                  | 0                    | 0                   | 0                        | -55                         | -55                      |
| Average   | 0            | -2               | -2                     | 2              | 0                  | 0                    | 1                   | 2                        | -44                         | -42                      |