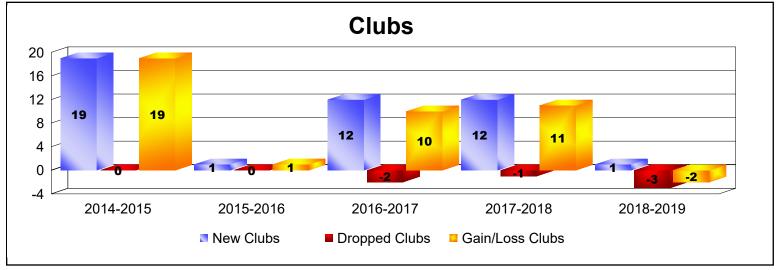

District 390 As of June 2019 Cumulative

| Year      | New<br>Clubs | Dropped<br>Clubs | Gain/<br>Loss<br>Clubs | New<br>Members | Charter<br>Members | Reinstate<br>Members | Transfer<br>Members | Total<br>Member<br>Added | Total<br>Members<br>Dropped | Gain/<br>Loss<br>Members |
|-----------|--------------|------------------|------------------------|----------------|--------------------|----------------------|---------------------|--------------------------|-----------------------------|--------------------------|
| 2014-2015 | 19           | 0                | 19                     | 315            | 574                | 0                    | 33                  | 922                      | -258                        | 664                      |
| 2015-2016 | 1            | 0                | 1                      | 387            | 90                 | 4                    | 8                   | 489                      | -357                        | 132                      |
| 2016-2017 | 12           | -2               | 10                     | 411            | 417                | 15                   | 2                   | 845                      | -448                        | 397                      |
| 2017-2018 | 12           | -1               | 11                     | 370            | 422                | 25                   | 22                  | 839                      | -794                        | 45                       |
| 2018-2019 | 1            | -3               | -2                     | 311            | 68                 | 18                   | 18                  | 415                      | -505                        | -90                      |
| Average   | 9            | -1               | 8                      | 359            | 314                | 12                   | 17                  | 702                      | -472                        | 230                      |